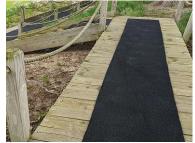

## What are the benefits to use your product?

Our walkway mat is suitable for any ground, whether it is prepared or unprepared. It provides a durable, slip resistant walkway in wet or dry conditions. In addition it creates an easily recognized pathway that can be color coded for different work zones and site conditions. On building roofs it can protect the surface from falling tools and debris.

- Easy to install and maintain
- Strong and lightweight
- Resistant to wind uplift
- UV stabilized and resistant to environmental and chemical degradation
- Creates safety zone areas

Perfect for outdoor walkway and stairway applications.