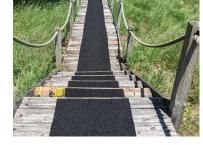

- Easy to install and maintain
- Strong and lightweight
- Resistant to wind uplift
- UV stabilized and resistant to environmental and chemical degradation
- Creates safety zone areas

Perfect for outdoor walkway and stairway applications.