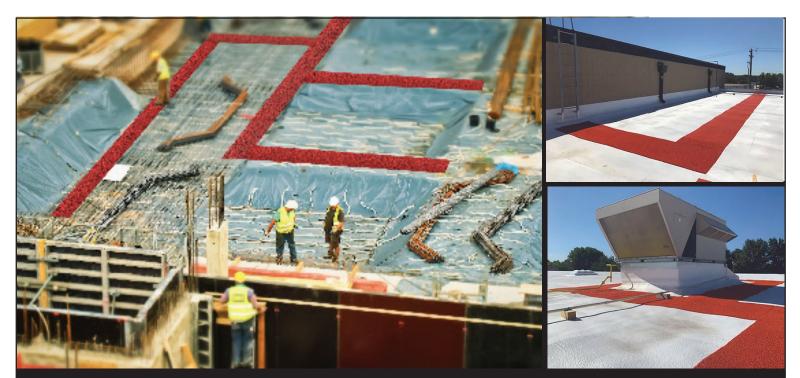

## Walkway Mats

Provides a safe walkway for construction sites, roofing and other work areas

Wakulla Walkway Mat is an innovative product made out of extruded pvc and sprayed in a loop pattern. It is specifically made to use on walkways and construction sites to provide a clear and safe walkway zone on any surface, finished or unfinished.

## What are the benefits to use your product?

Our walkway mat is suitable for any ground, whether it is prepared or unprepared. It provides a durable, slip resistant walkway in wet or dry conditions. In addition it creates an easily recognized pathway that can be color coded for different work zones and site conditions. On building roofs it can protect the surface from falling tools and debris.

- Easy to install and maintain
- Strong and lightweight
- Resistant to wind uplift
- UV stabilized and resistant to environmental and chemical degradation
- Creates safety zone areas

Perfect for outdoor walkway and stairway applications.